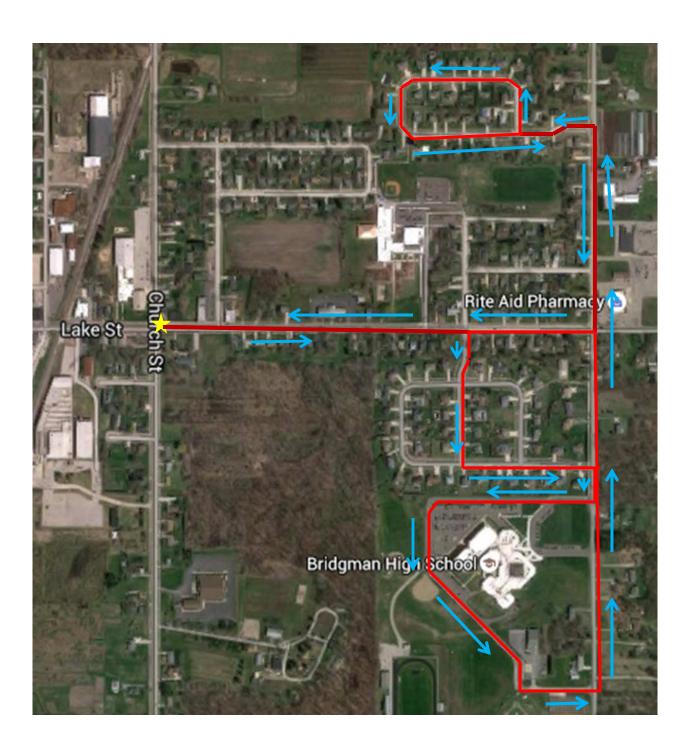

## 20th ANNUAL BRIDGMAN 5K RUN & WALK

Saturday, July 11, 2015

5K (3.1 Mile) run and walk event will take place through beautiful downtown Bridgman, winding through Stelter Farms and Water Tower Place subdivisions.